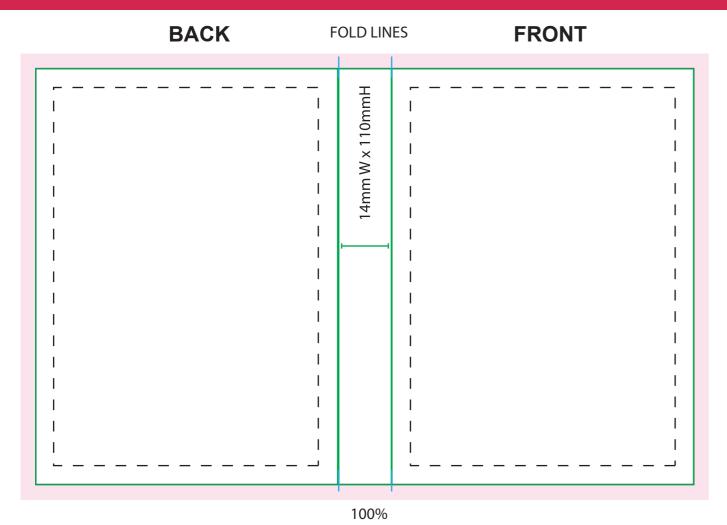

## Product Code : CCX083N

Description : Gift Card with 20g Freckle in a Bag Stapled

to Gift Card

Order# : Company Name :

Contact :

Card Size : 174mmW x 110mmW (x4 Panels of 80mm W x 110mmH)

Print Colour : Digital Print

(Exact PMS colours is NOT guaranteed but best effort is made)

Quantity : Delivery Date :

Card Size: 174mmW x 110mmH

Safe Print Area: 164mmW x 100mmH

Bleed: At least 5mm

4 Panels of 80mmW x 110mmH When artwork is printed, there can be movement of up to 3mm

Image Impression Only NOT TO SCALE